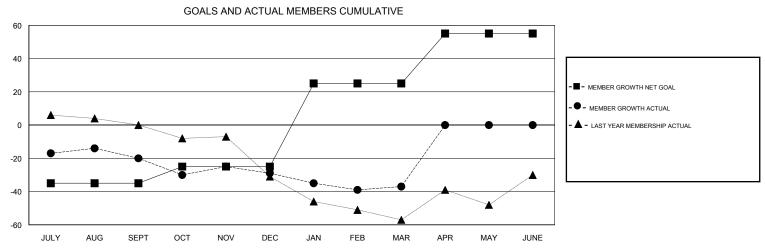

## District 27 B2

Results as of: 03/31/2019

0

## **OPEN LOCATION WISCONSIN GMT CA** Clubs Members RESULTS FOR 2018-2019 RESULTS FOR 2018-2019 NEW CLUB GOAL NEW CLUBS DROPPED CLUBS MEMBER GROWTH NET MEMBER GROWTH DROPPED QUARTER QUARTER GOAL ACTUAL MEMBERS ACTUAL (including transfers) 0 0 0 -35 24 42 JULY/AUG/SEPT JULY/AUG/SEPT 0 10 38 42 OCT/NOV/DEC OCT/NOV/DEC 0 1 0 50 26 30 JAN/FEB/MAR JAN/FEB/MAR